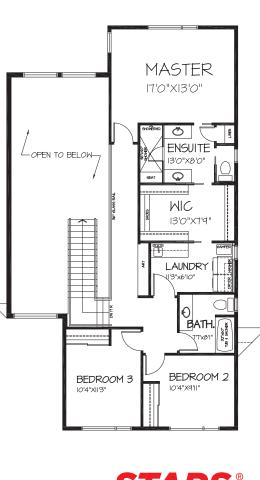

## THE REECE BENTLEY 2 STOREY

The sunken entry opens up to a light infused 2 Storey high great room featuring a double-sided fireplace

|   | with built-in bench and cozy conversation pit.                                                                                                                         |
|---|------------------------------------------------------------------------------------------------------------------------------------------------------------------------|
| V | A large chef's kitchen boasts high-end stainless steel appliances and a beverage centre.                                                                               |
| V | The adjoining butler's pantry contains a breakfast station, with sink, microwave and bar fridge.                                                                       |
| V | Tucked away on the main level is a flex room utilized as a private listening lounge.                                                                                   |
| V | The open staircase leads to a glass railed landing that transforms your view of the great room.                                                                        |
| V | The spacious Master retreat transitions into a luxurious Ensuite with coffee bar, waterfall dual vanities and custom tiled shower.                                     |
| V | A walk-thru laundry conveniently connects the master suite and hall.                                                                                                   |
| V | The lower level is an entertainers paradise complete with a guest room, glass-walled work out room, and open-concept entertainment area including a bar and wine room. |
|   |                                                                                                                                                                        |
| • | •                                                                                                                                                                      |
| • | •                                                                                                                                                                      |
|   |                                                                                                                                                                        |
|   | ·                                                                                                                                                                      |
| • | •                                                                                                                                                                      |
| • | •                                                                                                                                                                      |
|   |                                                                                                                                                                        |
|   |                                                                                                                                                                        |
| • | • <u> </u>                                                                                                                                                             |
| • | •                                                                                                                                                                      |
| _ |                                                                                                                                                                        |
|   |                                                                                                                                                                        |
| • | ·                                                                                                                                                                      |
|   |                                                                                                                                                                        |