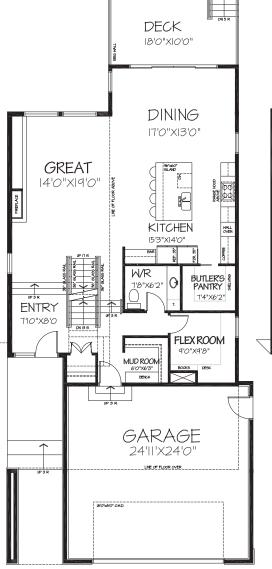

## THE REECE BENTLEY 2 STOREY

The sunken entry opens up to a light infused 2 Storey high great room featuring a double-sided fireplace

|   | with built-in bench and cozy conversation pit.                                                                                                                         |
|---|------------------------------------------------------------------------------------------------------------------------------------------------------------------------|
| V | A large chef's kitchen boasts high-end stainless steel appliances and a beverage centre.                                                                               |
| V | The adjoining butler's pantry contains a breakfast station, with sink, microwave and bar fridge.                                                                       |
| V | Tucked away on the main level is a flex room utilized as a private listening lounge.                                                                                   |
| V | The open staircase leads to a glass railed landing that transforms your view of the great room.                                                                        |
| V | The spacious Master retreat transitions into a luxurious Ensuite with coffee bar, waterfall dual vanities and custom tiled shower.                                     |
| V | A walk-thru laundry conveniently connects the master suite and hall.                                                                                                   |
| V | The lower level is an entertainers paradise complete with a guest room, glass-walled work out room, and open-concept entertainment area including a bar and wine room. |
|   |                                                                                                                                                                        |
| • | •                                                                                                                                                                      |
| • | •                                                                                                                                                                      |
|   |                                                                                                                                                                        |
|   | ·                                                                                                                                                                      |
| • | •                                                                                                                                                                      |
| • | •                                                                                                                                                                      |
|   |                                                                                                                                                                        |
|   |                                                                                                                                                                        |
| • | • <u> </u>                                                                                                                                                             |
| • | •                                                                                                                                                                      |
| _ |                                                                                                                                                                        |
|   |                                                                                                                                                                        |
| • | ·                                                                                                                                                                      |
|   |                                                                                                                                                                        |