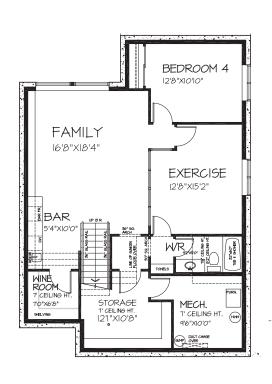

## THE REECE BENTLEY 2 STOREY

The sunken entry opens up to a light infused 2 Storey high great room featuring a double-sided fireplace

|   | with built-in bench and cozy conversation pit.                                                                                                                         |
|---|------------------------------------------------------------------------------------------------------------------------------------------------------------------------|
| V | A large chef's kitchen boasts high-end stainless steel appliances and a beverage centre.                                                                               |
| V | The adjoining butler's pantry contains a breakfast station, with sink, microwave and bar fridge.                                                                       |
| V | Tucked away on the main level is a flex room utilized as a private listening lounge.                                                                                   |
| V | The open staircase leads to a glass railed landing that transforms your view of the great room.                                                                        |
| V | The spacious Master retreat transitions into a luxurious Ensuite with coffee bar, waterfall dual vanities and custom tiled shower.                                     |
| V | A walk-thru laundry conveniently connects the master suite and hall.                                                                                                   |
| V | The lower level is an entertainers paradise complete with a guest room, glass-walled work out room, and open-concept entertainment area including a bar and wine room. |
|   |                                                                                                                                                                        |
| • | •                                                                                                                                                                      |
| • | •                                                                                                                                                                      |
|   |                                                                                                                                                                        |
|   | ·                                                                                                                                                                      |
| • | •                                                                                                                                                                      |
| • | •                                                                                                                                                                      |
|   |                                                                                                                                                                        |
|   |                                                                                                                                                                        |
| • | • <u> </u>                                                                                                                                                             |
| • | •                                                                                                                                                                      |
| _ |                                                                                                                                                                        |
|   |                                                                                                                                                                        |
| • | ·                                                                                                                                                                      |
|   |                                                                                                                                                                        |