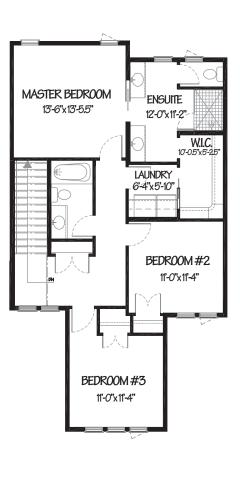

## UPPER LEVEL 915 FT2

VAL LOWEN 403,394,5544 val.lowen@vanarborhomes.com VANARBORHOMES.COM

## FRONT ELEVATION

3 ⊨ 2.5 ᠲ

| ✓ OPEN CONCEPT MAIN FLOOR ✓ LARGE WAL |                     |   | OVERSIZED DOUBLE SHOWER IN ENSUITE     |
|---------------------------------------|---------------------|---|----------------------------------------|
| WALKTHROUGH MUD ROOM                  | UPPER FLOOR LAUNDRY |   | LUXURIOUS ENSUITE WITH HIS/HERS VANITY |
|                                       |                     |   |                                        |
|                                       |                     |   |                                        |
|                                       |                     | • |                                        |
| ·                                     |                     | • |                                        |
| •                                     |                     | • |                                        |
|                                       |                     |   |                                        |
| •                                     |                     | • |                                        |
| ,                                     |                     | • |                                        |
| ,                                     |                     | • |                                        |
|                                       |                     |   |                                        |
| •                                     |                     | • |                                        |
| •                                     |                     | • |                                        |
| •                                     |                     | • |                                        |
|                                       |                     |   |                                        |