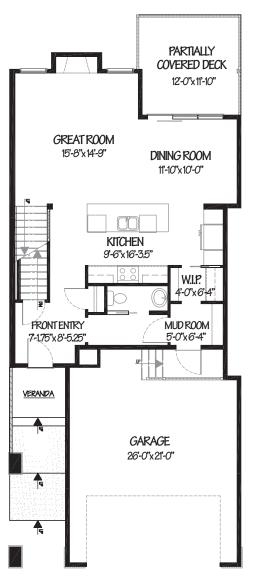

## 2 STOREY

1766 FT2

LOWER LEVEL 619 FT2

MAIN LEVEL 851 FT2

\*OPTIONAL BASEMENT DEVELOPMENT