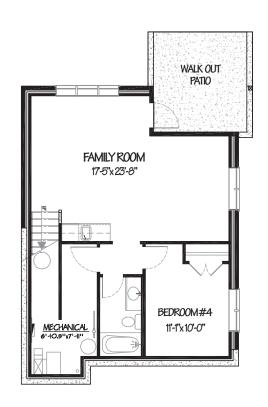

## 2 STOREY

1766 FT2

LOWER LEVEL 619 FT2

MAIN LEVEL 851 FT2

\*OPTIONAL BASEMENT DEVELOPMENT