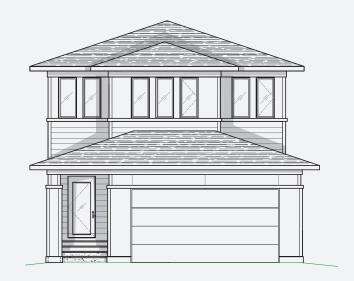

## FRONT ELEVATION

3 ⊨ 2.5 ᠲ

| ✓ OPEN CONCEPT MAIN FLOOR ✓ LARGE WAL |                     |   | OVERSIZED DOUBLE SHOWER IN ENSUITE     |
|---------------------------------------|---------------------|---|----------------------------------------|
| WALKTHROUGH MUD ROOM                  | UPPER FLOOR LAUNDRY |   | LUXURIOUS ENSUITE WITH HIS/HERS VANITY |
|                                       |                     |   |                                        |
|                                       |                     |   |                                        |
|                                       |                     | • |                                        |
| ·                                     |                     | • |                                        |
| •                                     |                     | • |                                        |
|                                       |                     |   |                                        |
| •                                     |                     | • |                                        |
| ,                                     |                     | • |                                        |
| ,                                     |                     | • |                                        |
|                                       |                     |   |                                        |
| •                                     |                     | • |                                        |
| •                                     |                     | • |                                        |
| •                                     |                     | • |                                        |
|                                       |                     |   |                                        |