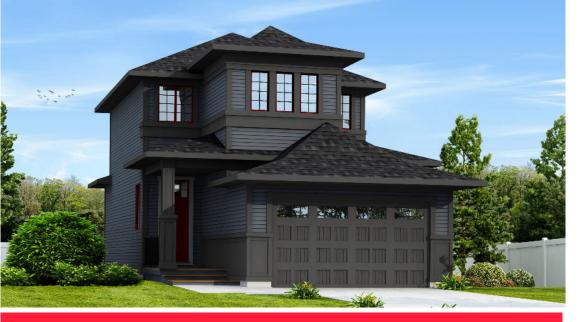

## FRONT ELEVATION

3 ⊨ 2.5 ᠲ

| ✓ OPEN CONCEPT MAIN FLOOR ✓ LARGE WAL |                     |   | OVERSIZED DOUBLE SHOWER IN ENSUITE     |
|---------------------------------------|---------------------|---|----------------------------------------|
| WALKTHROUGH MUD ROOM                  | UPPER FLOOR LAUNDRY |   | LUXURIOUS ENSUITE WITH HIS/HERS VANITY |
|                                       |                     |   |                                        |
|                                       |                     |   |                                        |
|                                       |                     | • |                                        |
| ·                                     |                     | • |                                        |
| •                                     |                     | • |                                        |
|                                       |                     |   |                                        |
| •                                     |                     | • |                                        |
| ,                                     |                     | • |                                        |
| ,                                     |                     | • |                                        |
|                                       |                     |   |                                        |
| •                                     |                     | • |                                        |
| •                                     |                     | • |                                        |
| •                                     |                     | • |                                        |
|                                       |                     |   |                                        |