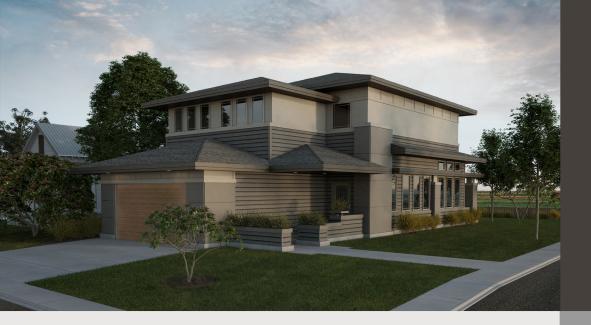

The Noël Dawn inspiration

2-STOREY

2457 sf

This plan is the property of Van Arbor Homes Corp. All rights reserved, including the right of reproduction in whole, or in part. E. & O.E. Floor plans and illustrated features are an artistic conception and may be optional. Van Arbor Homes reserve the right to alter or change plans and specifications without notice.

## THE NOEL DAWN 2 STOREY

Come home to Noel Dawn, a prairie-style two-story designed for modern family living. Contemporary features meet classic design to support a life at home that embodies luxury in every detail. Floor-to-ceiling windows and wide-open spaces create a bright and spacious home. The gallery feel front entrance, as well as the smartly-designed kitchen complete with coffee bar, create a space perfect for entertaining and day-to-day family life. The primary suite boasts a 2 sided fireplace and private sitting area and will become your own personal oasis in the heart of your home. Noel Dawn is where family life lives in luxury. Make yourself at home.