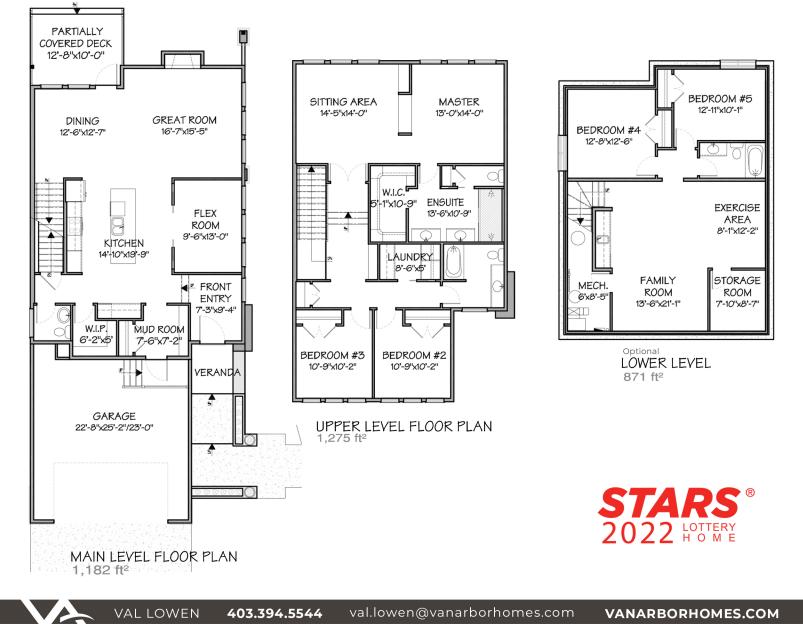

The Noël Dawn inspiration

2-STOREY

2457 sf

This plan is the property of Van Arbor Homes Corp. All rights reserved, including the right of reproduction in whole, or in part. E. & O.E. Floor plans and illustrated features are an artistic conception and may be optional. Van Arbor Homes reserve the right to alter or change plans and specifications without notice.

## THE NOEL DAWN 2 STOREY

Come home to Noel Dawn, a prairie-style two-story designed for modern family living. Contemporary features meet classic design to support a life at home that embodies luxury in every detail. Floor-to-ceiling windows and wide-open spaces create a bright and spacious home. The gallery feel front entrance, as well as the smartly-designed kitchen complete with coffee bar, create a space perfect for entertaining and day-to-day family life. The primary suite boasts a 2 sided fireplace and private sitting area and will become your own personal oasis in the heart of your home. Noel Dawn is where family life lives in luxury. Make yourself at home.